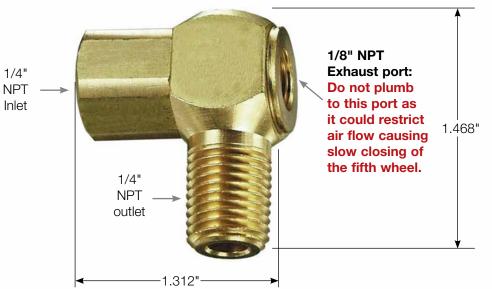

A kit is available for cylinder component repair or retrofitting. Part number (Left Driver Side Handle): **KIT-AA-6000L.** 

However, sometimes you may need to replace just the valve. Fontaine currently uses Clippard **JEV-F4M4**. This part and others like it are readily available at multiple parts distribution stores. See valve specs below.

- 15 to 150 psig maximum
- Male outlet offers direct connection to cylinder
- 36 scfm @ 50 psig and 58 scfm @ 100 psig
- Brass construction with molded Nitrile seal

No-Slack® **KIT-AA-6000L** currently includes the JEV-F4M4 valve.